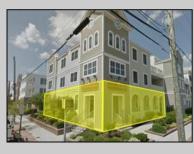

## COMMENTS

Prime Commercial Space on the high visibility corner of Washington and Atlantic Avenues. 2200 +/- square feet across from Lucy the Elephant. Up to 20 Available Parking Spots - Space is flexible - can be configured for multiple professional uses. Call for showing and full details.