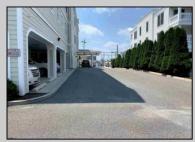

## COMMENTS

Prime Commercial Space on the high visibility corner of Washington and Atlantic Avenues. 2200 +/- square feet across from Lucy the Elephant. Up to 20 Available Parking Spots - Space is flexible - can be configured for multiple professional uses. Call for showing and full details.