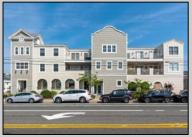

## 9219 Atlantic Margate, NJ 08402

Asking \$1,450,000.00

## **COMMENTS**

Prime Commercial Space on the high visibility corner of Washington and Atlantic Avenues. 2200 +/- square feet across from Lucy the Elephant. Up to 20 Available Parking Spots - Space is flexible - can be configured for multiple professional uses. Call for showing and full details.