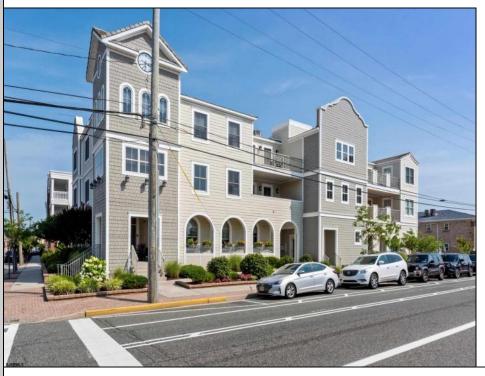

## 9219 Atlantic Margate, NJ 08402

Asking \$1,450,000.00

## **COMMENTS**

Prime Commercial Space on the high visibility corner of Washington and Atlantic Avenues. 2200 +/- square feet across from Lucy the Elephant. Up to 20 Available Parking Spots - Space is flexible - can be configured for multiple professional uses. Call for showing and full details.