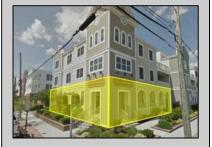

## 9219 Atlantic Margate, NJ 08402

Asking \$1,450,000.00

## **COMMENTS**

Prime Commercial Space on the high visibility corner of Washington and Atlantic Avenues. 2200 +/- square feet across from Lucy the Elephant. Up to 20 Available Parking Spots - Space is flexible - can be configured for multiple professional uses. Call for showing and full details.