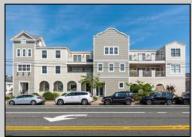

## **COMMENTS**

Prime Commercial Space on the high visibility corner of Washington and Atlantic Avenues. 2200 +/- square feet across from Lucy the Elephant. Up to 20 Available Parking Spots - Space is flexible - can be configured for multiple professional uses. Call for showing and full details.