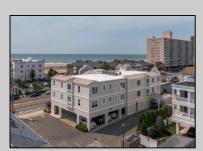

## **COMMENTS**

Prime Commercial Space on the high visibility corner of Washington and Atlantic Avenues. 2200 +/- square feet across from Lucy the Elephant. Up to 20 Available Parking Spots - Space is flexible - can be configured for multiple professional uses. Call for showing and full details.