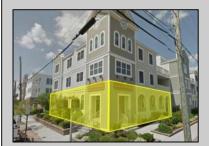

## **COMMENTS**

Prime Commercial Space on the high visibility corner of Washington and Atlantic Avenues. 2200 +/- square feet across from Lucy the Elephant. Up to 20 Available Parking Spots - Space is flexible - can be configured for multiple professional uses. Call for showing and full details.