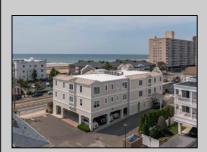

## **COMMENTS**

Prime Commercial Space on the high visibility corner of Washington and Atlantic Avenues. 2200 +/- square feet across from Lucy the Elephant. Up to 20 Available Parking Spots - Space is flexible - can be configured for multiple professional uses. Call for showing and full details.