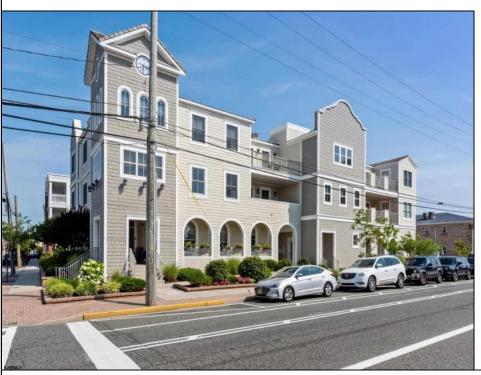

## **COMMENTS**

Prime Commercial Space on the high visibility corner of Washington and Atlantic Avenues. 2200 +/- square feet across from Lucy the Elephant. Up to 20 Available Parking Spots - Space is flexible - can be configured for multiple professional uses. Call for showing and full details.