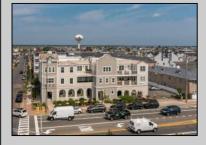

## COMMENTS

Prime Commercial Space on the high visibility corner of Washington and Atlantic Avenues. 2200 +/- square feet across from Lucy the Elephant. Up to 20 Available Parking Spots - Space is flexible - can be configured for multiple professional uses. Call for showing and full details.