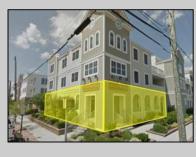

## COMMENTS

Prime Commercial Space on the high visibility corner of Washington and Atlantic Avenues. 2200 +/- square feet across from Lucy the Elephant. Up to 20 Available Parking Spots - Space is flexible - can be configured for multiple professional uses. Call for showing and full details.