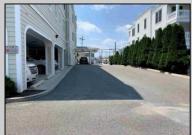

## COMMENTS

Prime Commercial Space on the high visibility corner of Washington and Atlantic Avenues. 2200 +/- square feet across from Lucy the Elephant. Up to 20 Available Parking Spots - Space is flexible - can be configured for multiple professional uses. Call for showing and full details.

**OutsideFeatures** Security Light/System

Cooling

Central

Multi-Zoned

**PROPERTY DETAILS** ParkingGarage 11 or More Spaces Assigned Off Street Paved

**InteriorFeatures Display Windows** Fire Sprinkler System Handicap Features Security System Smoke/Fire Alarm Storage Three Phase Electric