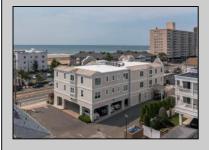

## **COMMENTS**

Prime Commercial Space on the high visibility corner of Washington and Atlantic Avenues. 2200 +/- square feet across from Lucy the Elephant. Up to 20 Available Parking Spots - Space is flexible - can be configured for multiple professional uses. Call for showing and full details.