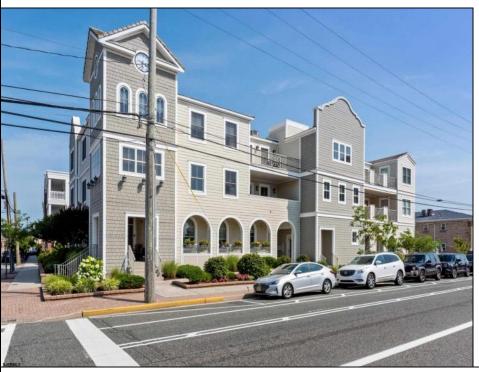

## **COMMENTS**

Prime Commercial Space on the high visibility corner of Washington and Atlantic Avenues. 2200 +/- square feet across from Lucy the Elephant. Up to 20 Available Parking Spots - Space is flexible - can be configured for multiple professional uses. Call for showing and full details.