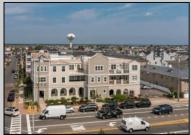

## **COMMENTS**

Prime Commercial Space on the high visibility corner of Washington and Atlantic Avenues. 2200 +/- square feet across from Lucy the Elephant. Up to 20 Available Parking Spots - Space is flexible - can be configured for multiple professional uses. Call for showing and full details.