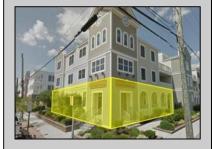

## **COMMENTS**

Prime Commercial Space on the high visibility corner of Washington and Atlantic Avenues. 2200 +/- square feet across from Lucy the Elephant. Up to 20 Available Parking Spots - Space is flexible - can be configured for multiple professional uses. Call for showing and full details.