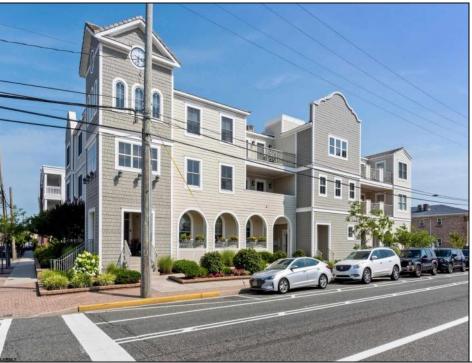

## **COMMENTS**

Prime Commercial Space on the high visibility corner of Washington and Atlantic Avenues. 2200 +/- square feet across from Lucy the Elephant. Up to 20 Available Parking Spots - Space is flexible - can be configured for multiple professional uses. Call for showing and full details.