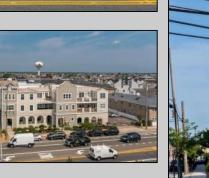

## 9219 Atlantic Margate, NJ 08402

Asking \$1,450,000.00

## **COMMENTS**

Prime Commercial Space on the high visibility corner of Washington and Atlantic Avenues. 2200 +/- square feet across from Lucy the Elephant. Up to 20 Available Parking Spots - Space is flexible - can be configured for multiple professional uses. Call for showing and full details.