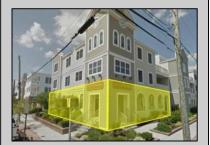

## **COMMENTS**

Prime Commercial Space on the high visibility corner of Washington and Atlantic Avenues. 2200 +/- square feet across from Lucy the Elephant. Up to 20 Available Parking Spots - Space is flexible - can be configured for multiple professional uses. Call for showing and full details.