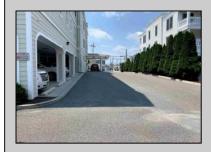

## **COMMENTS**

Prime Commercial Space on the high visibility corner of Washington and Atlantic Avenues. 2200 +/- square feet across from Lucy the Elephant. Up to 20 Available Parking Spots - Space is flexible - can be configured for multiple professional uses. Call for showing and full details.

| <br>            | _ |
|-----------------|---|
| PROPERTY DETAIL | S |
|                 | - |
|                 |   |

OutsideFeatures ParkingGarage InteriorFeatures Heating
Security Light/System 11 or More Spaces Display Windows Forced Air
Assigned Fire Sprinkler System Gas-Natural
Off Street Handicap Features Multi-Zoned
Paved Security System