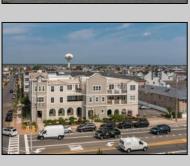

## **COMMENTS**

Prime Commercial Space on the high visibility corner of Washington and Atlantic Avenues. 2200 +/- square feet across from Lucy the Elephant. Up to 20 Available Parking Spots - Space is flexible - can be configured for multiple professional uses. Call for showing and full details.