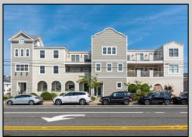

## COMMENTS

Prime Commercial Space on the high visibility corner of Washington and Atlantic Avenues. 2200 +/- square feet across from Lucy the Elephant. Up to 20 Available Parking Spots - Space is flexible - can be configured for multiple professional uses. Call for showing and full details.