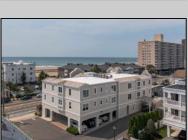

## COMMENTS

Prime Commercial Space on the high visibility corner of Washington and Atlantic Avenues. 2200 +/- square feet across from Lucy the Elephant. Up to 20 Available Parking Spots - Space is flexible - can be configured for multiple professional uses. Call for showing and full details.