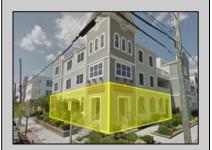

## COMMENTS

Prime Commercial Space on the high visibility corner of Washington and Atlantic Avenues. 2200 +/- square feet across from Lucy the Elephant. Up to 20 Available Parking Spots - Space is flexible - can be configured for multiple professional uses. Call for showing and full details.