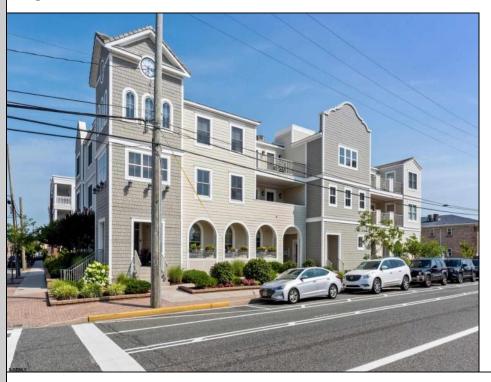

## COMMENTS

Prime Commercial Space on the high visibility corner of Washington and Atlantic Avenues. 2200 +/- square feet across from Lucy the Elephant. Up to 20 Available Parking Spots - Space is flexible - can be configured for multiple professional uses. Call for showing and full details.