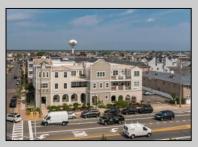

## **COMMENTS**

Prime Commercial Space on the high visibility corner of Washington and Atlantic Avenues. 2200 +/- square feet across from Lucy the Elephant. Up to 20 Available Parking Spots - Space is flexible - can be configured for multiple professional uses. Call for showing and full details.