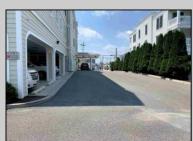

## **COMMENTS**

Prime Commercial Space on the high visibility corner of Washington and Atlantic Avenues. 2200 +/- square feet across from Lucy the Elephant. Up to 20 Available Parking Spots - Space is flexible - can be configured for multiple professional uses. Call for showing and full details.