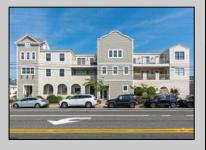

## **COMMENTS**

Prime Commercial Space on the high visibility corner of Washington and Atlantic Avenues. 2200 +/- square feet across from Lucy the Elephant. Up to 20 Available Parking Spots - Space is flexible - can be configured for multiple professional uses. Call for showing and full details.