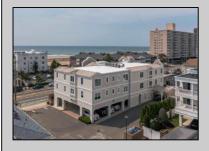

## **COMMENTS**

Prime Commercial Space on the high visibility corner of Washington and Atlantic Avenues. 2200 +/- square feet across from Lucy the Elephant. Up to 20 Available Parking Spots - Space is flexible - can be configured for multiple professional uses. Call for showing and full details.