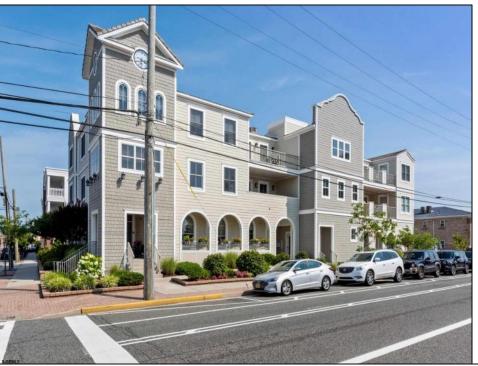

## **COMMENTS**

Prime Commercial Space on the high visibility corner of Washington and Atlantic Avenues. 2200 +/- square feet across from Lucy the Elephant. Up to 20 Available Parking Spots - Space is flexible - can be configured for multiple professional uses. Call for showing and full details.