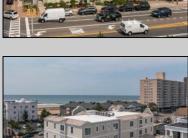

## **COMMENTS**

Prime Commercial Space on the high visibility corner of Washington and Atlantic Avenues. 2200 +/- square feet across from Lucy the Elephant. Up to 20 Available Parking Spots - Space is flexible - can be configured for multiple professional uses. Call for showing and full details.