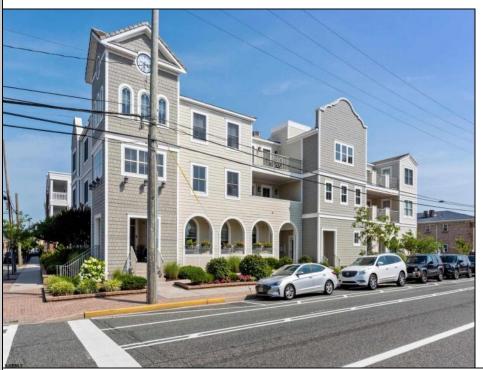

## **COMMENTS**

Prime Commercial Space on the high visibility corner of Washington and Atlantic Avenues. 2200 +/- square feet across from Lucy the Elephant. Up to 20 Available Parking Spots - Space is flexible - can be configured for multiple professional uses. Call for showing and full details.