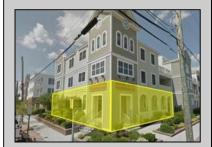

## **COMMENTS**

Prime Commercial Space on the high visibility corner of Washington and Atlantic Avenues. 2200 +/- square feet across from Lucy the Elephant. Up to 20 Available Parking Spots - Space is flexible - can be configured for multiple professional uses. Call for showing and full details.