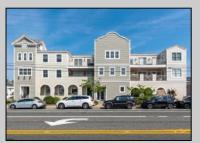

## **COMMENTS**

Prime Commercial Space on the high visibility corner of Washington and Atlantic Avenues. 2200 +/- square feet across from Lucy the Elephant. Up to 20 Available Parking Spots - Space is flexible - can be configured for multiple professional uses. Call for showing and full details.