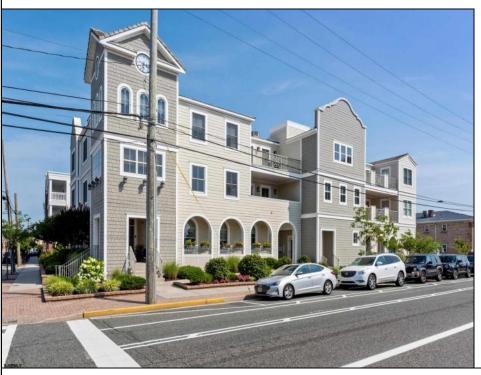

## **COMMENTS**

Prime Commercial Space on the high visibility corner of Washington and Atlantic Avenues. 2200 +/- square feet across from Lucy the Elephant. Up to 20 Available Parking Spots - Space is flexible - can be configured for multiple professional uses. Call for showing and full details.