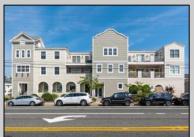

## **COMMENTS**

Prime Commercial Space on the high visibility corner of Washington and Atlantic Avenues. 2200 +/- square feet across from Lucy the Elephant. Up to 20 Available Parking Spots - Space is flexible - can be configured for multiple professional uses. Call for showing and full details.