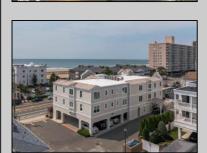

## **COMMENTS**

Prime Commercial Space on the high visibility corner of Washington and Atlantic Avenues. 2200 +/- square feet across from Lucy the Elephant. Up to 20 Available Parking Spots - Space is flexible - can be configured for multiple professional uses. Call for showing and full details.