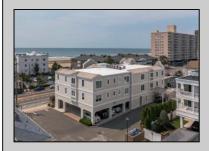

## **COMMENTS**

Prime Commercial Space on the high visibility corner of Washington and Atlantic Avenues. 2200 +/- square feet across from Lucy the Elephant. Up to 20 Available Parking Spots - Space is flexible - can be configured for multiple professional uses. Call for showing and full details.