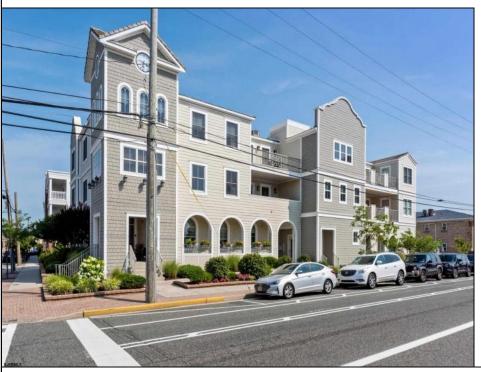

## **COMMENTS**

Prime Commercial Space on the high visibility corner of Washington and Atlantic Avenues. 2200 +/- square feet across from Lucy the Elephant. Up to 20 Available Parking Spots - Space is flexible - can be configured for multiple professional uses. Call for showing and full details.