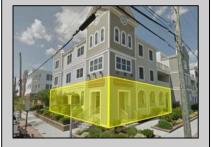

## **COMMENTS**

Prime Commercial Space on the high visibility corner of Washington and Atlantic Avenues. 2200 +/- square feet across from Lucy the Elephant. Up to 20 Available Parking Spots - Space is flexible - can be configured for multiple professional uses. Call for showing and full details.