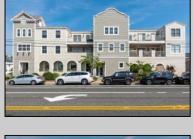

## **COMMENTS**

Prime Commercial Space on the high visibility corner of Washington and Atlantic Avenues. 2200 +/- square feet across from Lucy the Elephant. Up to 20 Available Parking Spots - Space is flexible - can be configured for multiple professional uses. Call for showing and full details.