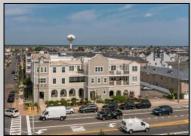

## **COMMENTS**

Prime Commercial Space on the high visibility corner of Washington and Atlantic Avenues. 2200 +/- square feet across from Lucy the Elephant. Up to 20 Available Parking Spots - Space is flexible - can be configured for multiple professional uses. Call for showing and full details.