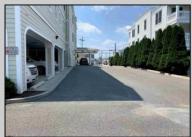

## COMMENTS

Prime Commercial Space on the high visibility corner of Washington and Atlantic Avenues. 2200 +/- square feet across from Lucy the Elephant. Up to 20 Available Parking Spots - Space is flexible - can be configured for multiple professional uses. Call for showing and full details.