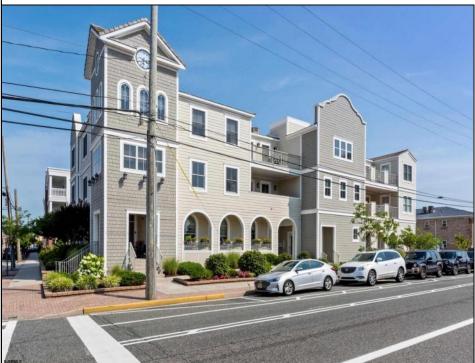

## COMMENTS

Prime Commercial Space on the high visibility corner of Washington and Atlantic Avenues. 2200 +/- square feet across from Lucy the Elephant. Up to 20 Available Parking Spots - Space is flexible - can be configured for multiple professional uses. Call for showing and full details.