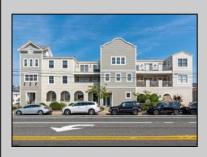

## COMMENTS

Prime Commercial Space on the high visibility corner of Washington and Atlantic Avenues. 2200 +/- square feet across from Lucy the Elephant. Up to 20 Available Parking Spots - Space is flexible - can be configured for multiple professional uses. Call for showing and full details.