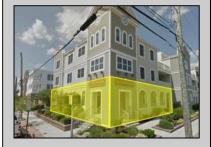

## **COMMENTS**

Prime Commercial Space on the high visibility corner of Washington and Atlantic Avenues. 2200 +/- square feet across from Lucy the Elephant. Up to 20 Available Parking Spots - Space is flexible - can be configured for multiple professional uses. Call for showing and full details.