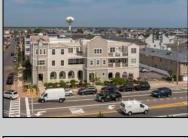

## **COMMENTS**

Prime Commercial Space on the high visibility corner of Washington and Atlantic Avenues. 2200 +/- square feet across from Lucy the Elephant. Up to 20 Available Parking Spots - Space is flexible - can be configured for multiple professional uses. Call for showing and full details.