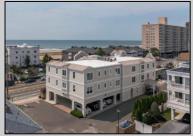

## **COMMENTS**

Prime Commercial Space on the high visibility corner of Washington and Atlantic Avenues. 2200 +/- square feet across from Lucy the Elephant. Up to 20 Available Parking Spots - Space is flexible - can be configured for multiple professional uses. Call for showing and full details.