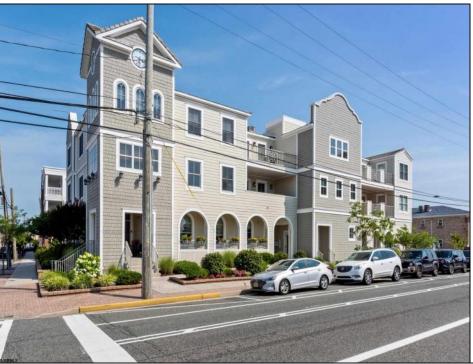

## **COMMENTS**

Prime Commercial Space on the high visibility corner of Washington and Atlantic Avenues. 2200 +/- square feet across from Lucy the Elephant. Up to 20 Available Parking Spots - Space is flexible - can be configured for multiple professional uses. Call for showing and full details.