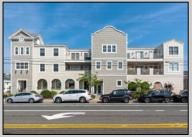

## COMMENTS

Prime Commercial Space on the high visibility corner of Washington and Atlantic Avenues. 2200 +/- square feet across from Lucy the Elephant. Up to 20 Available Parking Spots - Space is flexible - can be configured for multiple professional uses. Call for showing and full details.