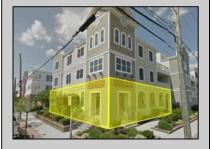

## COMMENTS

Prime Commercial Space on the high visibility corner of Washington and Atlantic Avenues. 2200 +/- square feet across from Lucy the Elephant. Up to 20 Available Parking Spots - Space is flexible - can be configured for multiple professional uses. Call for showing and full details.