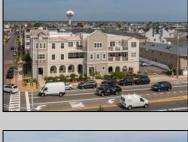

## COMMENTS

Prime Commercial Space on the high visibility corner of Washington and Atlantic Avenues. 2200 +/- square feet across from Lucy the Elephant. Up to 20 Available Parking Spots - Space is flexible - can be configured for multiple professional uses. Call for showing and full details.