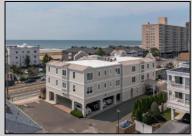

## COMMENTS

Prime Commercial Space on the high visibility corner of Washington and Atlantic Avenues. 2200 +/- square feet across from Lucy the Elephant. Up to 20 Available Parking Spots - Space is flexible - can be configured for multiple professional uses. Call for showing and full details.