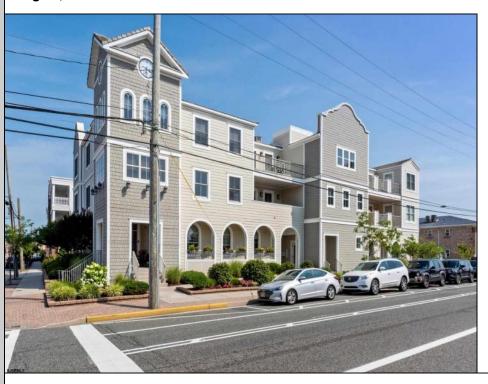

## COMMENTS

Prime Commercial Space on the high visibility corner of Washington and Atlantic Avenues. 2200 +/- square feet across from Lucy the Elephant. Up to 20 Available Parking Spots - Space is flexible - can be configured for multiple professional uses. Call for showing and full details.