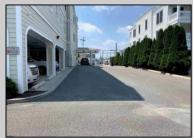

## COMMENTS

Prime Commercial Space on the high visibility corner of Washington and Atlantic Avenues. 2200 +/- square feet across from Lucy the Elephant. Up to 20 Available Parking Spots - Space is flexible - can be configured for multiple professional uses. Call for showing and full details.

OutsideFeatures Security Light/System

PROPERTY DETAILS ParkingGarage InteriorFeat 11 or More Spaces Display Wir Assigned Fire Sprinkl Off Street Handicap F Paved Security Sy

InteriorFeatures Display Windows Fire Sprinkler System Handicap Features Security System Smoke/Fire Alarm Storage Three Phase Electric