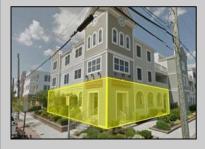

## COMMENTS

Prime Commercial Space on the high visibility corner of Washington and Atlantic Avenues. 2200 +/- square feet across from Lucy the Elephant. Up to 20 Available Parking Spots - Space is flexible - can be configured for multiple professional uses. Call for showing and full details.