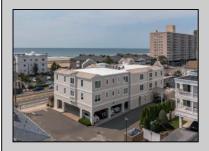

## COMMENTS

Prime Commercial Space on the high visibility corner of Washington and Atlantic Avenues. 2200 +/- square feet across from Lucy the Elephant. Up to 20 Available Parking Spots - Space is flexible - can be configured for multiple professional uses. Call for showing and full details.