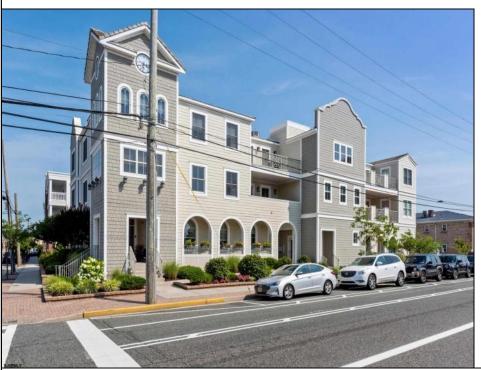

## **COMMENTS**

Prime Commercial Space on the high visibility corner of Washington and Atlantic Avenues. 2200 +/- square feet across from Lucy the Elephant. Up to 20 Available Parking Spots - Space is flexible - can be configured for multiple professional uses. Call for showing and full details.