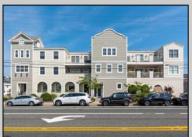

## **COMMENTS**

Prime Commercial Space on the high visibility corner of Washington and Atlantic Avenues. 2200 +/- square feet across from Lucy the Elephant. Up to 20 Available Parking Spots - Space is flexible - can be configured for multiple professional uses. Call for showing and full details.