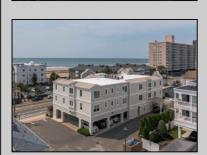

## **COMMENTS**

Prime Commercial Space on the high visibility corner of Washington and Atlantic Avenues. 2200 +/- square feet across from Lucy the Elephant. Up to 20 Available Parking Spots - Space is flexible - can be configured for multiple professional uses. Call for showing and full details.