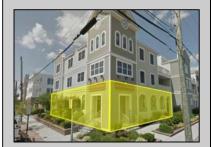

## **COMMENTS**

Prime Commercial Space on the high visibility corner of Washington and Atlantic Avenues. 2200 +/- square feet across from Lucy the Elephant. Up to 20 Available Parking Spots - Space is flexible - can be configured for multiple professional uses. Call for showing and full details.