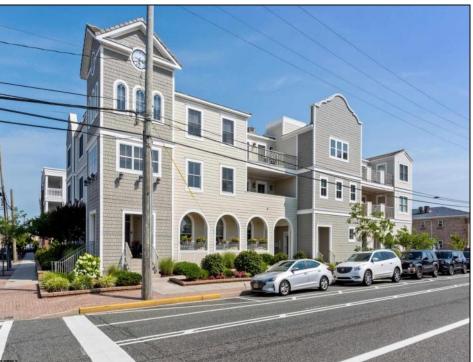

## **COMMENTS**

Prime Commercial Space on the high visibility corner of Washington and Atlantic Avenues. 2200 +/- square feet across from Lucy the Elephant. Up to 20 Available Parking Spots - Space is flexible - can be configured for multiple professional uses. Call for showing and full details.