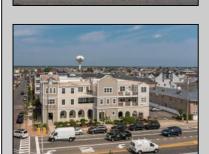

## **COMMENTS**

Prime Commercial Space on the high visibility corner of Washington and Atlantic Avenues. 2200 +/- square feet across from Lucy the Elephant. Up to 20 Available Parking Spots - Space is flexible - can be configured for multiple professional uses. Call for showing and full details.