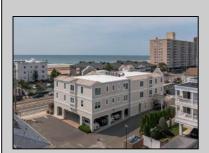

## **COMMENTS**

Prime Commercial Space on the high visibility corner of Washington and Atlantic Avenues. 2200 +/- square feet across from Lucy the Elephant. Up to 20 Available Parking Spots - Space is flexible - can be configured for multiple professional uses. Call for showing and full details.