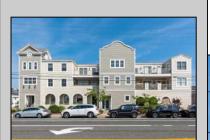

## **COMMENTS**

Prime Commercial Space on the high visibility corner of Washington and Atlantic Avenues. 2200 +/- square feet across from Lucy the Elephant. Up to 20 Available Parking Spots - Space is flexible - can be configured for multiple professional uses. Call for showing and full details.