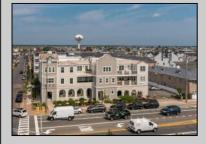

## COMMENTS

Prime Commercial Space on the high visibility corner of Washington and Atlantic Avenues. 2200 +/- square feet across from Lucy the Elephant. Up to 20 Available Parking Spots - Space is flexible - can be configured for multiple professional uses. Call for showing and full details. PROPERTY DETAILS