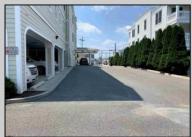

## COMMENTS

Prime Commercial Space on the high visibility corner of Washington and Atlantic Avenues. 2200 +/- square feet across from Lucy the Elephant. Up to 20 Available Parking Spots - Space is flexible - can be configured for multiple professional uses. Call for showing and full details. PROPERTY DETAILS

Water

Public

OutsideFeatures Security Light/System

ParkingGarage 11 or More Spaces Assigned Off Street Paved InteriorFeatures Display Windows Fire Sprinkler System Handicap Features Security System Smoke/Fire Alarm Storage Three Phase Electric