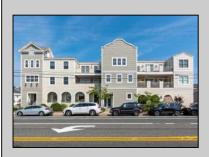

## COMMENTS

Prime Commercial Space on the high visibility corner of Washington and Atlantic Avenues. 2200 +/- square feet across from Lucy the Elephant. Up to 20 Available Parking Spots - Space is flexible - can be configured for multiple professional uses. Call for showing and full details. PROPERTY DETAILS