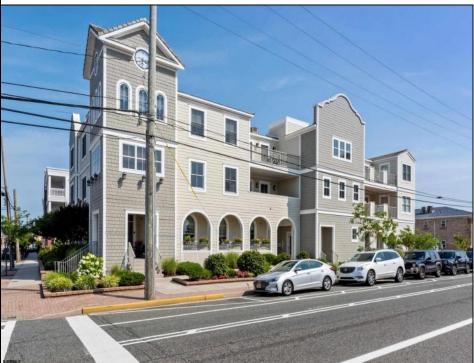

## COMMENTS

Prime Commercial Space on the high visibility corner of Washington and Atlantic Avenues. 2200 +/- square feet across from Lucy the Elephant. Up to 20 Available Parking Spots - Space is flexible - can be configured for multiple professional uses. Call for showing and full details. PROPERTY DETAILS