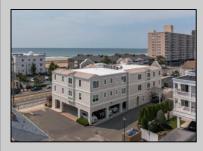

## COMMENTS

Prime Commercial Space on the high visibility corner of Washington and Atlantic Avenues. 2200 +/- square feet across from Lucy the Elephant. Up to 20 Available Parking Spots - Space is flexible - can be configured for multiple professional uses. Call for showing and full details. PROPERTY DETAILS