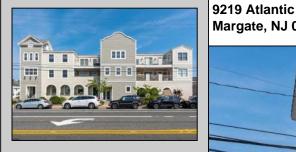

## **COMMENTS**

Prime Commercial Space on the high visibility corner of Washington and Atlantic Avenues. 2200 +/- square feet across from Lucy the Elephant. Up to 20 Available Parking Spots - Space is flexible - can be configured for multiple professional uses. Call for showing and full details.