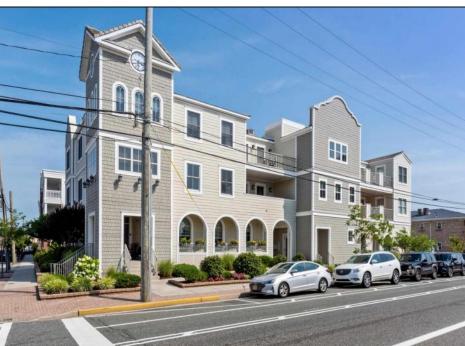

## **COMMENTS**

Prime Commercial Space on the high visibility corner of Washington and Atlantic Avenues. 2200 +/- square feet across from Lucy the Elephant. Up to 20 Available Parking Spots - Space is flexible - can be configured for multiple professional uses. Call for showing and full details.