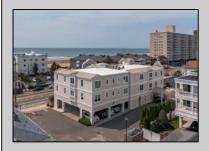

## **COMMENTS**

Prime Commercial Space on the high visibility corner of Washington and Atlantic Avenues. 2200 +/- square feet across from Lucy the Elephant. Up to 20 Available Parking Spots - Space is flexible - can be configured for multiple professional uses. Call for showing and full details.