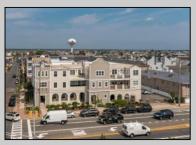

## **COMMENTS**

Prime Commercial Space on the high visibility corner of Washington and Atlantic Avenues. 2200 +/- square feet across from Lucy the Elephant. Up to 20 Available Parking Spots - Space is flexible - can be configured for multiple professional uses. Call for showing and full details.