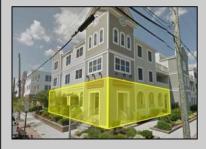

## **COMMENTS**

Prime Commercial Space on the high visibility corner of Washington and Atlantic Avenues. 2200 +/- square feet across from Lucy the Elephant. Up to 20 Available Parking Spots - Space is flexible - can be configured for multiple professional uses. Call for showing and full details.