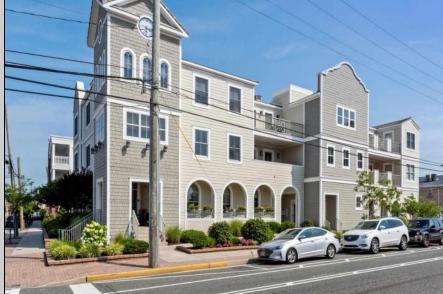

## **COMMENTS**

Prime Commercial Space on the high visibility corner of Washington and Atlantic Avenues. 2200 +/- square feet across from Lucy the Elephant. Up to 20 Available Parking Spots - Space is flexible - can be configured for multiple professional uses. Call for showing and full details.