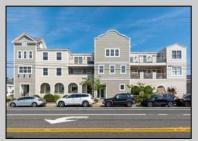

## **COMMENTS**

Prime Commercial Space on the high visibility corner of Washington and Atlantic Avenues. 2200 +/- square feet across from Lucy the Elephant. Up to 20 Available Parking Spots - Space is flexible - can be configured for multiple professional uses. Call for showing and full details.