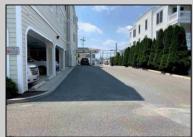

## COMMENTS

Prime Commercial Space on the high visibility corner of Washington and Atlantic Avenues. 2200 +/- square feet across from Lucy the Elephant. Up to 20 Available Parking Spots - Space is flexible - can be configured for multiple professional uses. Call for showing and full details.