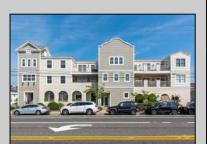

## **COMMENTS**

Prime Commercial Space on the high visibility corner of Washington and Atlantic Avenues. 2200 +/- square feet across from Lucy the Elephant. Up to 20 Available Parking Spots - Space is flexible - can be configured for multiple professional uses. Call for showing and full details.