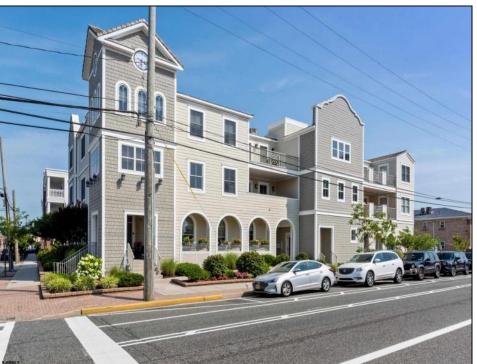

## **COMMENTS**

Prime Commercial Space on the high visibility corner of Washington and Atlantic Avenues. 2200 +/- square feet across from Lucy the Elephant. Up to 20 Available Parking Spots - Space is flexible - can be configured for multiple professional uses. Call for showing and full details.