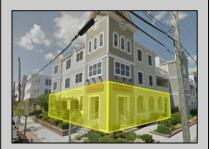

## **COMMENTS**

Prime Commercial Space on the high visibility corner of Washington and Atlantic Avenues. 2200 +/- square feet across from Lucy the Elephant. Up to 20 Available Parking Spots - Space is flexible - can be configured for multiple professional uses. Call for showing and full details.