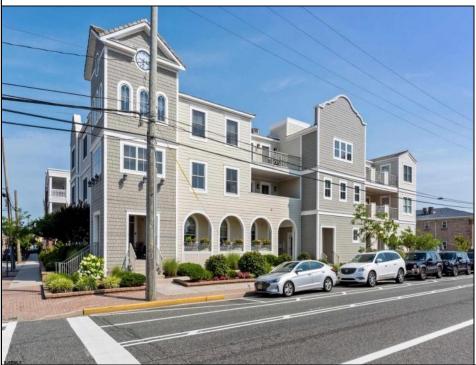

## COMMENTS

Prime Commercial Space on the high visibility corner of Washington and Atlantic Avenues. 2200 +/- square feet across from Lucy the Elephant. Up to 20 Available Parking Spots - Space is flexible - can be configured for multiple professional uses. Call for showing and full details.