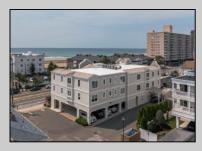

## COMMENTS

Prime Commercial Space on the high visibility corner of Washington and Atlantic Avenues. 2200 +/- square feet across from Lucy the Elephant. Up to 20 Available Parking Spots - Space is flexible - can be configured for multiple professional uses. Call for showing and full details. PROPERTY DETAILS