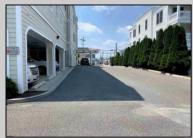

## COMMENTS

Prime Commercial Space on the high visibility corner of Washington and Atlantic Avenues. 2200 +/- square feet across from Lucy the Elephant. Up to 20 Available Parking Spots - Space is flexible - can be configured for multiple professional uses. Call for showing and full details. PROPERTY DETAILS

| OutsideFeatures       | Pa |
|-----------------------|----|
| Security Light/System | 11 |
|                       | A  |
|                       | 0  |
|                       | Pa |

ParkingGarage 1 or More Spaces Assigned Dff Street Paved