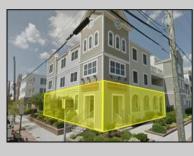

## COMMENTS

Prime Commercial Space on the high visibility corner of Washington and Atlantic Avenues. 2200 +/- square feet across from Lucy the Elephant. Up to 20 Available Parking Spots - Space is flexible - can be configured for multiple professional uses. Call for showing and full details. PROPERTY DETAILS