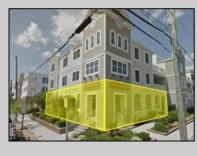

## COMMENTS

Prime Commercial Space on the high visibility corner of Washington and Atlantic Avenues. 2200 +/- square feet across from Lucy the Elephant. Up to 20 Available Parking Spots - Space is flexible - can be configured for multiple professional uses. Call for showing and full details.