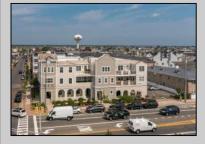

## COMMENTS

Prime Commercial Space on the high visibility corner of Washington and Atlantic Avenues. 2200 +/- square feet across from Lucy the Elephant. Up to 20 Available Parking Spots - Space is flexible - can be configured for multiple professional uses. Call for showing and full details.