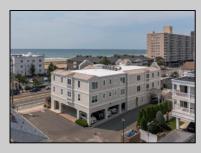

## COMMENTS

Prime Commercial Space on the high visibility corner of Washington and Atlantic Avenues. 2200 +/- square feet across from Lucy the Elephant. Up to 20 Available Parking Spots - Space is flexible - can be configured for multiple professional uses. Call for showing and full details.