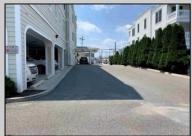

## COMMENTS

Prime Commercial Space on the high visibility corner of Washington and Atlantic Avenues. 2200 +/- square feet across from Lucy the Elephant. Up to 20 Available Parking Spots - Space is flexible - can be configured for multiple professional uses. Call for showing and full details.

OutsideFeatures F Security Light/System 7 (

PROPERTY DETAILS ParkingGarage InteriorFeat 11 or More Spaces Display Wir Assigned Fire Sprinkl Off Street Handicap F Paved Security Sy

InteriorFeatures Display Windows Fire Sprinkler System Handicap Features Security System Smoke/Fire Alarm Storage Three Phase Electric