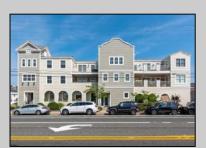

## **COMMENTS**

Prime Commercial Space on the high visibility corner of Washington and Atlantic Avenues. 2200 +/- square feet across from Lucy the Elephant. Up to 20 Available Parking Spots - Space is flexible - can be configured for multiple professional uses. Call for showing and full details.