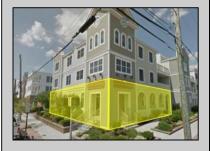

## **COMMENTS**

Prime Commercial Space on the high visibility corner of Washington and Atlantic Avenues. 2200 +/- square feet across from Lucy the Elephant. Up to 20 Available Parking Spots - Space is flexible - can be configured for multiple professional uses. Call for showing and full details.