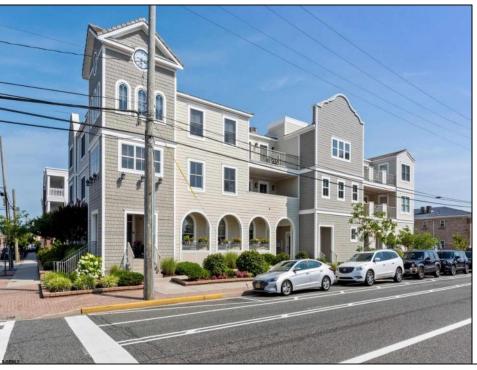

## **COMMENTS**

Prime Commercial Space on the high visibility corner of Washington and Atlantic Avenues. 2200 +/- square feet across from Lucy the Elephant. Up to 20 Available Parking Spots - Space is flexible - can be configured for multiple professional uses. Call for showing and full details.