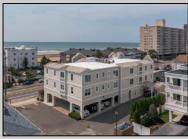

## **COMMENTS**

Prime Commercial Space on the high visibility corner of Washington and Atlantic Avenues. 2200 +/- square feet across from Lucy the Elephant. Up to 20 Available Parking Spots - Space is flexible - can be configured for multiple professional uses. Call for showing and full details.