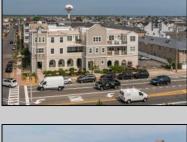

## **COMMENTS**

Prime Commercial Space on the high visibility corner of Washington and Atlantic Avenues. 2200 +/- square feet across from Lucy the Elephant. Up to 20 Available Parking Spots - Space is flexible - can be configured for multiple professional uses. Call for showing and full details.