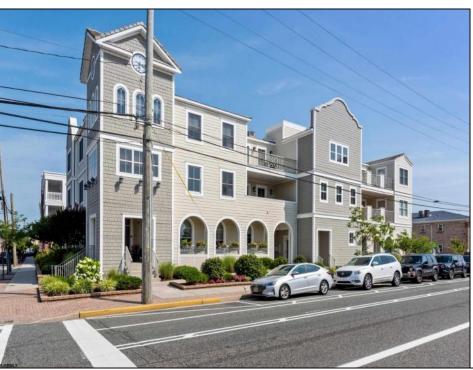

## **COMMENTS**

Prime Commercial Space on the high visibility corner of Washington and Atlantic Avenues. 2200 +/- square feet across from Lucy the Elephant. Up to 20 Available Parking Spots - Space is flexible - can be configured for multiple professional uses. Call for showing and full details.