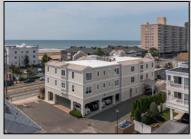

## **COMMENTS**

Prime Commercial Space on the high visibility corner of Washington and Atlantic Avenues. 2200 +/- square feet across from Lucy the Elephant. Up to 20 Available Parking Spots - Space is flexible - can be configured for multiple professional uses. Call for showing and full details.