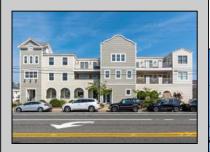

## **COMMENTS**

Prime Commercial Space on the high visibility corner of Washington and Atlantic Avenues. 2200 +/- square feet across from Lucy the Elephant. Up to 20 Available Parking Spots - Space is flexible - can be configured for multiple professional uses. Call for showing and full details.