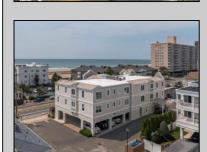

## **COMMENTS**

Prime Commercial Space on the high visibility corner of Washington and Atlantic Avenues. 2200 +/- square feet across from Lucy the Elephant. Up to 20 Available Parking Spots - Space is flexible - can be configured for multiple professional uses. Call for showing and full details.