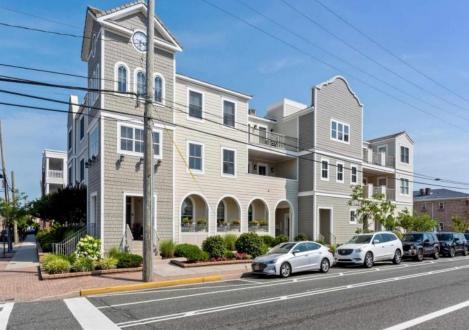

## **COMMENTS**

Prime Commercial Space on the high visibility corner of Washington and Atlantic Avenues. 2200 +/- square feet across from Lucy the Elephant. Up to 20 Available Parking Spots - Space is flexible - can be configured for multiple professional uses. Call for showing and full details.