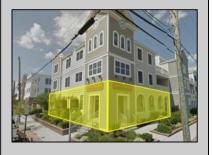

## **COMMENTS**

Prime Commercial Space on the high visibility corner of Washington and Atlantic Avenues. 2200 +/- square feet across from Lucy the Elephant. Up to 20 Available Parking Spots - Space is flexible - can be configured for multiple professional uses. Call for showing and full details.