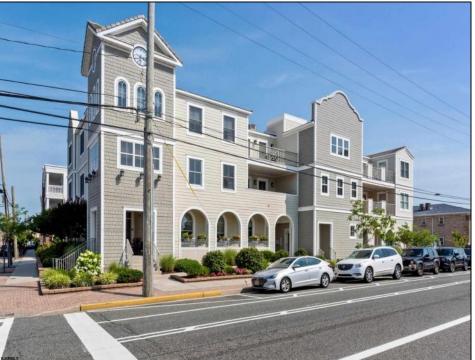

## **COMMENTS**

Prime Commercial Space on the high visibility corner of Washington and Atlantic Avenues. 2200 +/- square feet across from Lucy the Elephant. Up to 20 Available Parking Spots - Space is flexible - can be configured for multiple professional uses. Call for showing and full details.