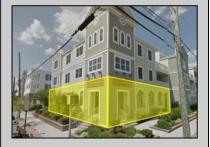

## **COMMENTS**

Prime Commercial Space on the high visibility corner of Washington and Atlantic Avenues. 2200 +/- square feet across from Lucy the Elephant. Up to 20 Available Parking Spots - Space is flexible - can be configured for multiple professional uses. Call for showing and full details.