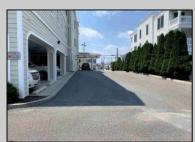

## **COMMENTS**

Prime Commercial Space on the high visibility corner of Washington and Atlantic Avenues. 2200 +/- square feet across from Lucy the Elephant. Up to 20 Available Parking Spots - Space is flexible - can be configured for multiple professional uses. Call for showing and full details.