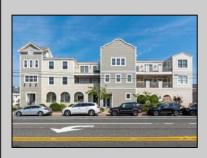

## COMMENTS

Prime Commercial Space on the high visibility corner of Washington and Atlantic Avenues. 2200 +/- square feet across from Lucy the Elephant. Up to 20 Available Parking Spots - Space is flexible - can be configured for multiple professional uses. Call for showing and full details. PROPERTY DETAILS