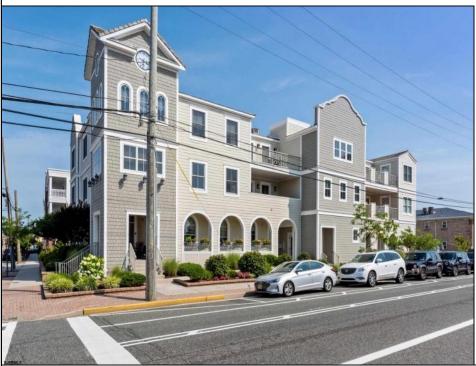

## COMMENTS

Prime Commercial Space on the high visibility corner of Washington and Atlantic Avenues. 2200 +/- square feet across from Lucy the Elephant. Up to 20 Available Parking Spots - Space is flexible - can be configured for multiple professional uses. Call for showing and full details. PROPERTY DETAILS