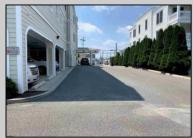

## COMMENTS

Prime Commercial Space on the high visibility corner of Washington and Atlantic Avenues. 2200 +/- square feet across from Lucy the Elephant. Up to 20 Available Parking Spots - Space is flexible - can be configured for multiple professional uses. Call for showing and full details. PROPERTY DETAILS

OutsideFeatures Security Light/System

Cooling

Central

Multi-Zoned

ParkingGarage 11 or More Spaces Assigned Off Street Paved

HotWater

Gas

InteriorFeatures Display Windows Fire Sprinkler System Handicap Features Security System Smoke/Fire Alarm Storage Three Phase Electric