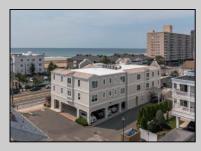

## COMMENTS

Prime Commercial Space on the high visibility corner of Washington and Atlantic Avenues. 2200 +/- square feet across from Lucy the Elephant. Up to 20 Available Parking Spots - Space is flexible - can be configured for multiple professional uses. Call for showing and full details. PROPERTY DETAILS