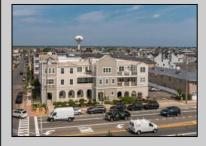

## COMMENTS

Prime Commercial Space on the high visibility corner of Washington and Atlantic Avenues. 2200 +/- square feet across from Lucy the Elephant. Up to 20 Available Parking Spots - Space is flexible - can be configured for multiple professional uses. Call for showing and full details. PROPERTY DETAILS