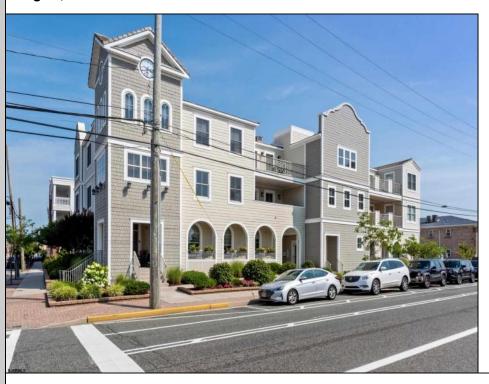

## **COMMENTS**

Prime Commercial Space on the high visibility corner of Washington and Atlantic Avenues. 2200 +/- square feet across from Lucy the Elephant. Up to 20 Available Parking Spots - Space is flexible - can be configured for multiple professional uses. Call for showing and full details.