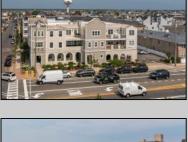

## **COMMENTS**

Prime Commercial Space on the high visibility corner of Washington and Atlantic Avenues. 2200 +/- square feet across from Lucy the Elephant. Up to 20 Available Parking Spots - Space is flexible - can be configured for multiple professional uses. Call for showing and full details.