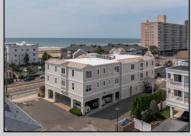

## **COMMENTS**

Prime Commercial Space on the high visibility corner of Washington and Atlantic Avenues. 2200 +/- square feet across from Lucy the Elephant. Up to 20 Available Parking Spots - Space is flexible - can be configured for multiple professional uses. Call for showing and full details.