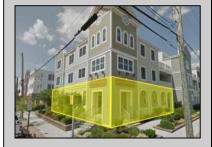

## **COMMENTS**

Prime Commercial Space on the high visibility corner of Washington and Atlantic Avenues. 2200 +/- square feet across from Lucy the Elephant. Up to 20 Available Parking Spots - Space is flexible - can be configured for multiple professional uses. Call for showing and full details.