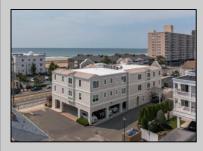

## COMMENTS

Prime Commercial Space on the high visibility corner of Washington and Atlantic Avenues. 2200 +/- square feet across from Lucy the Elephant. Up to 20 Available Parking Spots - Space is flexible - can be configured for multiple professional uses. Call for showing and full details.