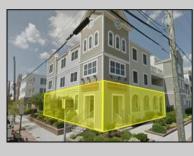

## COMMENTS

Prime Commercial Space on the high visibility corner of Washington and Atlantic Avenues. 2200 +/- square feet across from Lucy the Elephant. Up to 20 Available Parking Spots - Space is flexible - can be configured for multiple professional uses. Call for showing and full details.