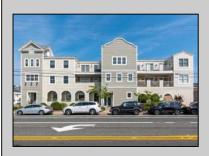

## COMMENTS

Prime Commercial Space on the high visibility corner of Washington and Atlantic Avenues. 2200 +/- square feet across from Lucy the Elephant. Up to 20 Available Parking Spots - Space is flexible - can be configured for multiple professional uses. Call for showing and full details.