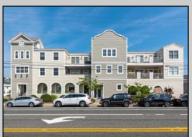

## **COMMENTS**

Prime Commercial Space on the high visibility corner of Washington and Atlantic Avenues. 2200 +/- square feet across from Lucy the Elephant. Up to 20 Available Parking Spots - Space is flexible - can be configured for multiple professional uses. Call for showing and full details.