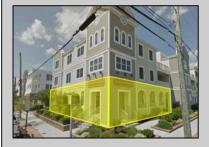

## **COMMENTS**

Prime Commercial Space on the high visibility corner of Washington and Atlantic Avenues. 2200 +/- square feet across from Lucy the Elephant. Up to 20 Available Parking Spots - Space is flexible - can be configured for multiple professional uses. Call for showing and full details.