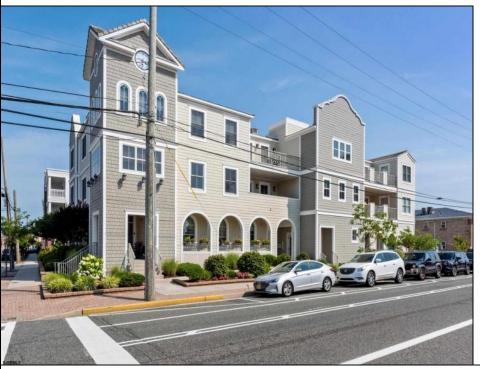

## **COMMENTS**

Prime Commercial Space on the high visibility corner of Washington and Atlantic Avenues. 2200 +/- square feet across from Lucy the Elephant. Up to 20 Available Parking Spots - Space is flexible - can be configured for multiple professional uses. Call for showing and full details.