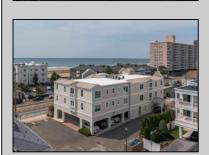

## **COMMENTS**

Prime Commercial Space on the high visibility corner of Washington and Atlantic Avenues. 2200 +/- square feet across from Lucy the Elephant. Up to 20 Available Parking Spots - Space is flexible - can be configured for multiple professional uses. Call for showing and full details.