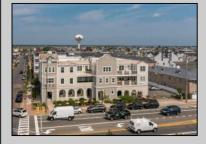

## COMMENTS

Prime Commercial Space on the high visibility corner of Washington and Atlantic Avenues. 2200 +/- square feet across from Lucy the Elephant. Up to 20 Available Parking Spots - Space is flexible - can be configured for multiple professional uses. Call for showing and full details.