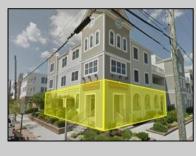

## COMMENTS

Prime Commercial Space on the high visibility corner of Washington and Atlantic Avenues. 2200 +/- square feet across from Lucy the Elephant. Up to 20 Available Parking Spots - Space is flexible - can be configured for multiple professional uses. Call for showing and full details.