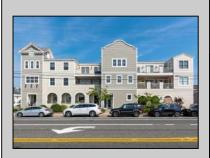

## COMMENTS

Prime Commercial Space on the high visibility corner of Washington and Atlantic Avenues. 2200 +/- square feet across from Lucy the Elephant. Up to 20 Available Parking Spots - Space is flexible - can be configured for multiple professional uses. Call for showing and full details.