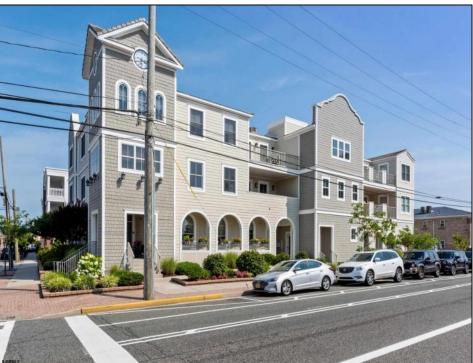

## COMMENTS

Prime Commercial Space on the high visibility corner of Washington and Atlantic Avenues. 2200 +/- square feet across from Lucy the Elephant. Up to 20 Available Parking Spots - Space is flexible - can be configured for multiple professional uses. Call for showing and full details.