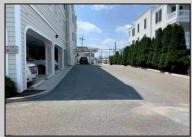

## COMMENTS

Prime Commercial Space on the high visibility corner of Washington and Atlantic Avenues. 2200 +/- square feet across from Lucy the Elephant. Up to 20 Available Parking Spots - Space is flexible - can be configured for multiple professional uses. Call for showing and full details.

| OutsideFeatures       | ParkingG   |
|-----------------------|------------|
| Security Light/System | 11 or Mor  |
|                       | Assigned   |
|                       | Off Street |
|                       | Paved      |
|                       |            |