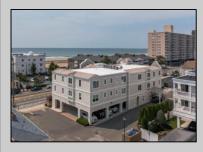

## COMMENTS

Prime Commercial Space on the high visibility corner of Washington and Atlantic Avenues. 2200 +/- square feet across from Lucy the Elephant. Up to 20 Available Parking Spots - Space is flexible - can be configured for multiple professional uses. Call for showing and full details.