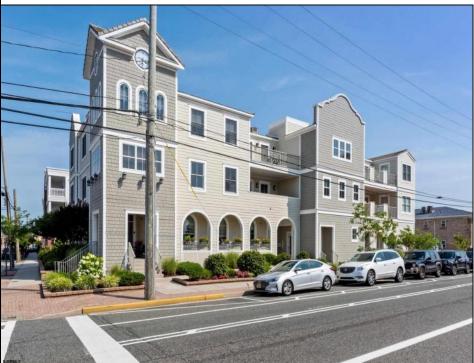

## COMMENTS

Prime Commercial Space on the high visibility corner of Washington and Atlantic Avenues. 2200 +/- square feet across from Lucy the Elephant. Up to 20 Available Parking Spots - Space is flexible - can be configured for multiple professional uses. Call for showing and full details.