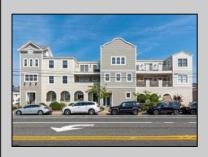

## COMMENTS

Prime Commercial Space on the high visibility corner of Washington and Atlantic Avenues. 2200 +/- square feet across from Lucy the Elephant. Up to 20 Available Parking Spots - Space is flexible - can be configured for multiple professional uses. Call for showing and full details.