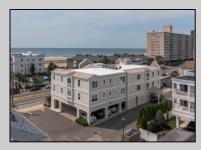

## COMMENTS

Prime Commercial Space on the high visibility corner of Washington and Atlantic Avenues. 2200 +/- square feet across from Lucy the Elephant. Up to 20 Available Parking Spots - Space is flexible - can be configured for multiple professional uses. Call for showing and full details.