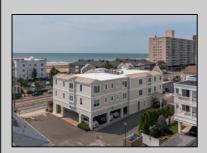

## **COMMENTS**

Prime Commercial Space on the high visibility corner of Washington and Atlantic Avenues. 2200 +/- square feet across from Lucy the Elephant. Up to 20 Available Parking Spots - Space is flexible - can be configured for multiple professional uses. Call for showing and full details.