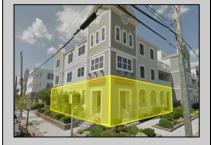

## **COMMENTS**

Prime Commercial Space on the high visibility corner of Washington and Atlantic Avenues. 2200 +/- square feet across from Lucy the Elephant. Up to 20 Available Parking Spots - Space is flexible - can be configured for multiple professional uses. Call for showing and full details.