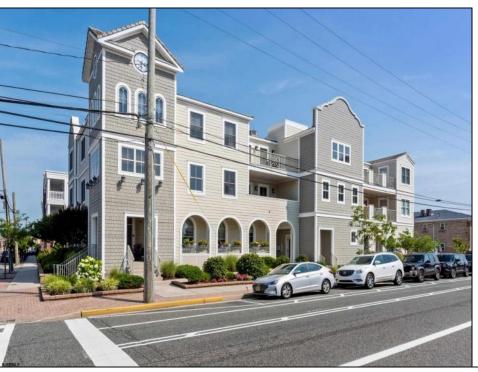

## **COMMENTS**

Prime Commercial Space on the high visibility corner of Washington and Atlantic Avenues. 2200 +/- square feet across from Lucy the Elephant. Up to 20 Available Parking Spots - Space is flexible - can be configured for multiple professional uses. Call for showing and full details.