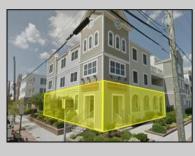

## COMMENTS

Prime Commercial Space on the high visibility corner of Washington and Atlantic Avenues. 2200 +/- square feet across from Lucy the Elephant. Up to 20 Available Parking Spots - Space is flexible - can be configured for multiple professional uses. Call for showing and full details.