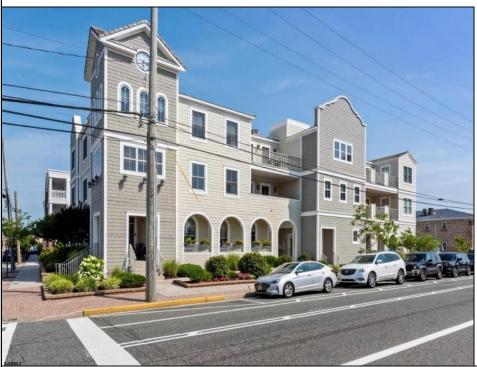

## COMMENTS

Prime Commercial Space on the high visibility corner of Washington and Atlantic Avenues. 2200 +/- square feet across from Lucy the Elephant. Up to 20 Available Parking Spots - Space is flexible - can be configured for multiple professional uses. Call for showing and full details.