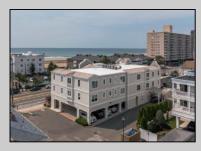

## COMMENTS

Prime Commercial Space on the high visibility corner of Washington and Atlantic Avenues. 2200 +/- square feet across from Lucy the Elephant. Up to 20 Available Parking Spots - Space is flexible - can be configured for multiple professional uses. Call for showing and full details.