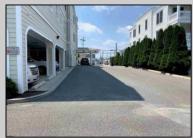

## COMMENTS

Prime Commercial Space on the high visibility corner of Washington and Atlantic Avenues. 2200 +/- square feet across from Lucy the Elephant. Up to 20 Available Parking Spots - Space is flexible - can be configured for multiple professional uses. Call for showing and full details.