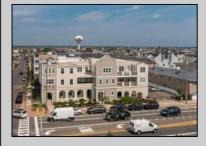

## COMMENTS

Prime Commercial Space on the high visibility corner of Washington and Atlantic Avenues. 2200 +/- square feet across from Lucy the Elephant. Up to 20 Available Parking Spots - Space is flexible - can be configured for multiple professional uses. Call for showing and full details.