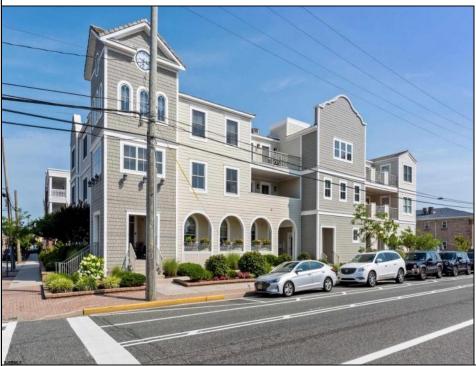

## COMMENTS

Prime Commercial Space on the high visibility corner of Washington and Atlantic Avenues. 2200 +/- square feet across from Lucy the Elephant. Up to 20 Available Parking Spots - Space is flexible - can be configured for multiple professional uses. Call for showing and full details.