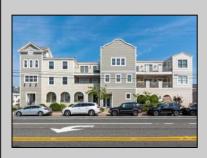

## COMMENTS

Prime Commercial Space on the high visibility corner of Washington and Atlantic Avenues. 2200 +/- square feet across from Lucy the Elephant. Up to 20 Available Parking Spots - Space is flexible - can be configured for multiple professional uses. Call for showing and full details.