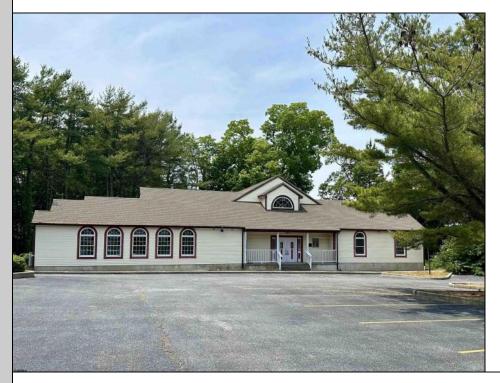

## COMMENTS

Welcome to Heritage Square Commercial Park, where opportunity meets potential! This standalone building, conveniently located minutes from the AC expressway and situated near Absecon, is a remarkable canvas awaiting your visionary touch to bring it to completion. Originally was a church, this property has been undergoing a transformation into a medical child/s daycare facility, making it an ideal opportunity for investors or entrepreneurs in the childcare industry. Nestled in the rear of Heritage Square Office Park, this building offers a unique and versatile space for your vision. Along with ample parking on site, the property provides a welcoming environment for parents and guardians dropping off and picking up their little ones. As you step inside, you\'ll be greeted by the expansive interior that holds immense potential for creating a safe and nurturing environment. The current layout offers a generous open area, allowing for flexible room arrangement and an abundance of natural light. The high ceilings and large windows enhance the sense of space, fostering an atmosphere of warmth and comfort. With its close proximity to Absecon, and Atlantic City you/II enjoy the benefits of being part of a vibrant community with access to a range of amenities and services. The surrounding area offers schools, parks, shopping centers, and medical facilities, ensuring convenience for both parents and staff. This is a rare opportunity to shape a childcare facility from the ground up and make a lasting impact on the local community and surrounding areas. Don\'t miss the chance to turn this building into a booming business.