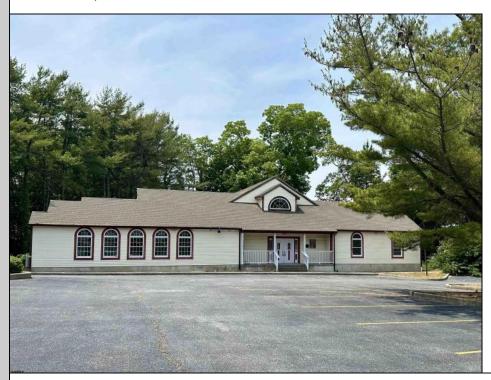

## **COMMENTS**

Welcome to Heritage Square Commercial Park, where opportunity meets potential! This standalone building, conveniently located minutes from the AC expressway and situated near Absecon, is a remarkable canvas awaiting your visionary touch to bring it to completion. Originally was a church, this property has been undergoing a transformation into a medical child\'s daycare facility, making it an ideal opportunity for investors or entrepreneurs in the childcare industry. Nestled in the rear of Heritage Square Office Park, this building offers a unique and versatile space for your vision. Along with ample parking on site, the property provides a welcoming environment for parents and guardians dropping off and picking up their little ones. As you step inside, you'll be greeted by the expansive interior that holds immense potential for creating a safe and nurturing environment. The current layout offers a generous open area, allowing for flexible room arrangement and an abundance of natural light. The high ceilings and large windows enhance the sense of space, fostering an atmosphere of warmth and comfort. With its close proximity to Absecon, and Atlantic City you\'ll enjoy the benefits of being part of a vibrant community with access to a range of amenities and services. The surrounding area offers schools, parks, shopping centers, and medical facilities, ensuring convenience for both parents and staff. This is a rare opportunity to shape a childcare facility from the ground up and make a lasting impact on the local community and surrounding areas. Don\t miss the chance to turn this building into a booming business.