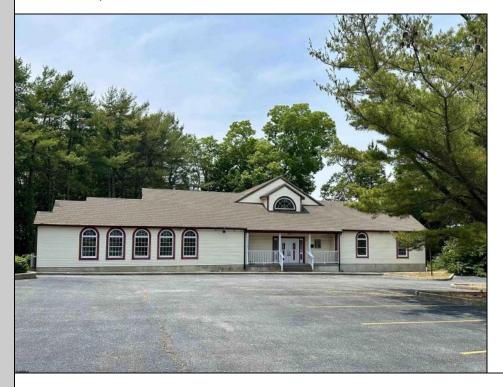

## COMMENTS

Welcome to Heritage Square Commercial Park, where opportunity meets potential! This standalone building, conveniently located minutes from the AC expressway and situated near Absecon, is a remarkable canvas awaiting your visionary touch to bring it to completion. Originally was a church, this property has been undergoing a transformation into a medical child/s daycare facility, making it an ideal opportunity for investors or entrepreneurs in the childcare industry. Nestled in the rear of Heritage Square Office Park, this building offers a unique and versatile space for your vision. Along with ample parking on site, the property provides a welcoming environment for parents and guardians dropping off and picking up their little ones. As you step inside, you\'ll be greeted by the expansive interior that holds immense potential for creating a safe and nurturing environment. The current layout offers a generous open area, allowing for flexible room arrangement and an abundance of natural light. The high ceilings and large windows enhance the sense of space, fostering an atmosphere of warmth and comfort. With its close proximity to Absecon, and Atlantic City you/II enjoy the benefits of being part of a vibrant community with access to a range of amenities and services. The surrounding area offers schools, parks, shopping centers, and medical facilities, ensuring convenience for both parents and staff. This is a rare opportunity to shape a childcare facility from the ground up and make a lasting impact on the local community and surrounding areas. Don\'t miss the chance to turn this building into a booming business.