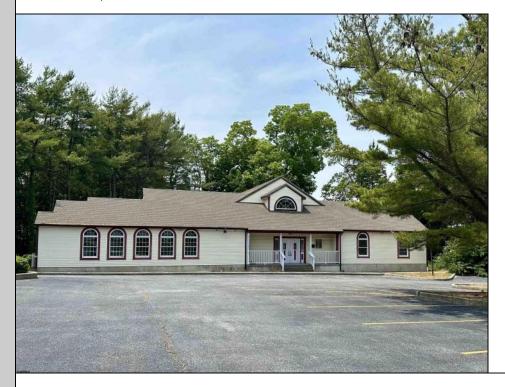

## COMMENTS

Welcome to Heritage Square Commercial Park, where opportunity meets potential! This standalone building, conveniently located minutes from the AC expressway and situated near Absecon, is a remarkable canvas awaiting your visionary touch to bring it to completion. Originally was a church, this property has been undergoing a transformation into a medical child/s daycare facility, making it an ideal opportunity for investors or entrepreneurs in the childcare industry. Nestled in the rear of Heritage Square Office Park, this building offers a unique and versatile space for your vision. Along with ample parking on site, the property provides a welcoming environment for parents and guardians dropping off and picking up their little ones. As you step inside, you\'ll be greeted by the expansive interior that holds immense potential for creating a safe and nurturing environment. The current layout offers a generous open area, allowing for flexible room arrangement and an abundance of natural light. The high ceilings and large windows enhance the sense of space, fostering an atmosphere of warmth and comfort. With its close proximity to Absecon, and Atlantic City you/II enjoy the benefits of being part of a vibrant community with access to a range of amenities and services. The surrounding area offers schools, parks, shopping centers, and medical facilities, ensuring convenience for both parents and staff. This is a rare opportunity to shape a childcare facility from the ground up and make a lasting impact on the local community and surrounding areas. Don\'t miss the chance to turn this building into a booming business.