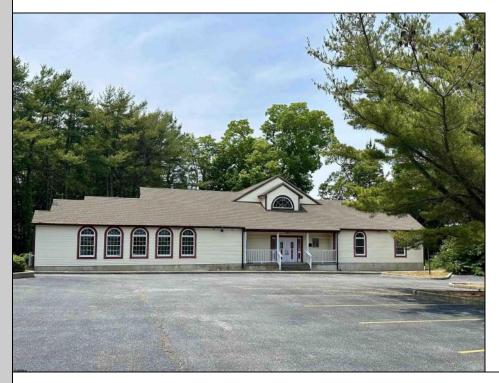

## COMMENTS

Welcome to Heritage Square Commercial Park, where opportunity meets potential! This standalone building, conveniently located minutes from the AC expressway and situated near Absecon, is a remarkable canvas awaiting your visionary touch to bring it to completion. Originally was a church, this property has been undergoing a transformation into a medical child/s daycare facility, making it an ideal opportunity for investors or entrepreneurs in the childcare industry. Nestled in the rear of Heritage Square Office Park, this building offers a unique and versatile space for your vision. Along with ample parking on site, the property provides a welcoming environment for parents and guardians dropping off and picking up their little ones. As you step inside, you\'ll be greeted by the expansive interior that holds immense potential for creating a safe and nurturing environment. The current layout offers a generous open area, allowing for flexible room arrangement and an abundance of natural light. The high ceilings and large windows enhance the sense of space, fostering an atmosphere of warmth and comfort. With its close proximity to Absecon, and Atlantic City you/II enjoy the benefits of being part of a vibrant community with access to a range of amenities and services. The surrounding area offers schools, parks, shopping centers, and medical facilities, ensuring convenience for both parents and staff. This is a rare opportunity to shape a childcare facility from the ground up and make a lasting impact on the local community and surrounding areas. Don\'t miss the chance to turn this building into a booming business.