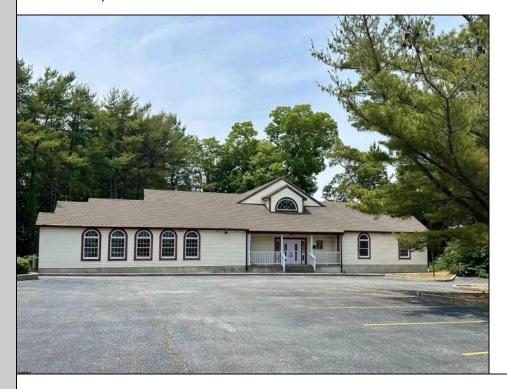

## COMMENTS

Welcome to Heritage Square Commercial Park, where opportunity meets potential! This standalone building, conveniently located minutes from the AC expressway and situated near Absecon, is a remarkable canvas awaiting your visionary touch to bring it to completion. Originally was a church, this property has been undergoing a transformation into a medical child/s daycare facility, making it an ideal opportunity for investors or entrepreneurs in the childcare industry. Nestled in the rear of Heritage Square Office Park, this building offers a unique and versatile space for your vision. Along with ample parking on site, the property provides a welcoming environment for parents and guardians dropping off and picking up their little ones. As you step inside, you\'ll be greeted by the expansive interior that holds immense potential for creating a safe and nurturing environment. The current layout offers a generous open area, allowing for flexible room arrangement and an abundance of natural light. The high ceilings and large windows enhance the sense of space, fostering an atmosphere of warmth and comfort. With its close proximity to Absecon, and Atlantic City you/II enjoy the benefits of being part of a vibrant community with access to a range of amenities and services. The surrounding area offers schools, parks, shopping centers, and medical facilities, ensuring convenience for both parents and staff. This is a rare opportunity to shape a childcare facility from the ground up and make a lasting impact on the local community and surrounding areas. Don\'t miss the chance to turn this building into a booming business.