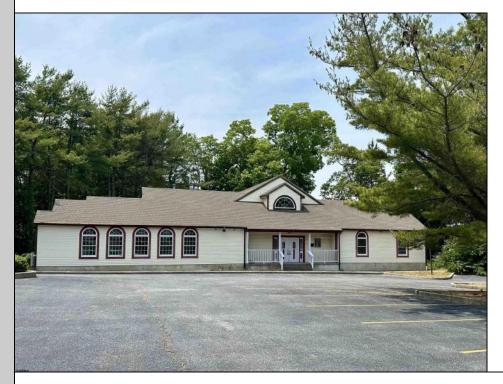

## COMMENTS

Welcome to Heritage Square Commercial Park, where opportunity meets potential! This standalone building, conveniently located minutes from the AC expressway and situated near Absecon, is a remarkable canvas awaiting your visionary touch to bring it to completion. Originally was a church, this property has been undergoing a transformation into a medical child/s daycare facility, making it an ideal opportunity for investors or entrepreneurs in the childcare industry. Nestled in the rear of Heritage Square Office Park, this building offers a unique and versatile space for your vision. Along with ample parking on site, the property provides a welcoming environment for parents and guardians dropping off and picking up their little ones. As you step inside, you\'ll be greeted by the expansive interior that holds immense potential for creating a safe and nurturing environment. The current layout offers a generous open area, allowing for flexible room arrangement and an abundance of natural light. The high ceilings and large windows enhance the sense of space, fostering an atmosphere of warmth and comfort. With its close proximity to Absecon, and Atlantic City you/II enjoy the benefits of being part of a vibrant community with access to a range of amenities and services. The surrounding area offers schools, parks, shopping centers, and medical facilities, ensuring convenience for both parents and staff. This is a rare opportunity to shape a childcare facility from the ground up and make a lasting impact on the local community and surrounding areas. Don\'t miss the chance to turn this building into a booming business.