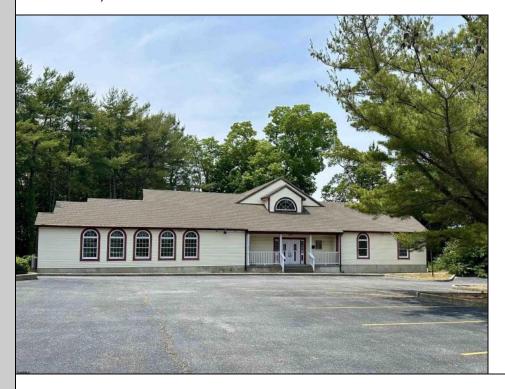

## COMMENTS

Welcome to Heritage Square Commercial Park, where opportunity meets potential! This standalone building, conveniently located minutes from the AC expressway and situated near Absecon, is a remarkable canvas awaiting your visionary touch to bring it to completion. Originally was a church, this property has been undergoing a transformation into a medical child/s daycare facility, making it an ideal opportunity for investors or entrepreneurs in the childcare industry. Nestled in the rear of Heritage Square Office Park, this building offers a unique and versatile space for your vision. Along with ample parking on site, the property provides a welcoming environment for parents and guardians dropping off and picking up their little ones. As you step inside, you\'ll be greeted by the expansive interior that holds immense potential for creating a safe and nurturing environment. The current layout offers a generous open area, allowing for flexible room arrangement and an abundance of natural light. The high ceilings and large windows enhance the sense of space, fostering an atmosphere of warmth and comfort. With its close proximity to Absecon, and Atlantic City you/II enjoy the benefits of being part of a vibrant community with access to a range of amenities and services. The surrounding area offers schools, parks, shopping centers, and medical facilities, ensuring convenience for both parents and staff. This is a rare opportunity to shape a childcare facility from the ground up and make a lasting impact on the local community and surrounding areas. Don\'t miss the chance to turn this building into a booming business.