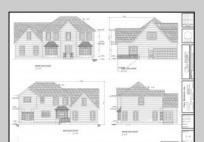

Berger Realty, Inc. 55th & Haven Avenue Ocean City, NJ 08226 609-399-0040

info@bergerrealty.com

| GROSS AREAS TOM 2        |                    |
|--------------------------|--------------------|
| FIRST FLOOR LIVING AREA  | 1,779 SF           |
| SECOND FLOOR LIVING AREA | 1,522 SF           |
| BASEMENT AREA            | 1,700 SF<br>460 SF |
| GARAGE AREA              | 460 SF             |

## **COMMENTS**

Discover Elegance and Modern Living in Egg Harbor Township\'s Premier Development! Excitement is in the air as construction is well underway for Egg Harbor Township\'s newest and most captivating development. Choose from two distinctive models, each offering 4+bedrooms for spacious and luxurious living. All homes feature vinyl flooring, a2-car garage, open floor plans, and ready-to-finish walkout basements with superior walls. Experience culinary excellence with stainless steel appliances and granite countertops throughout. Act swiftly to secure your place in this thriving community. This is your chance to be a part of a flourishing community where modernity meets comfort.